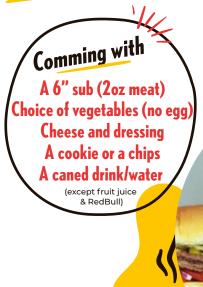

11/1/ ADD \$3.20

TO THE PRICE OF YOUR SUB OR SALAD

Then choose a canned soda or bottle of water (except fruit juice and RedBull) potatoes chips & one cookie

#### All subs and salads include:

Choice of white or wheat bread. Choice of cheese: provolone, white or yellow american, swiss.

Lettuce, tomatoes, onions, black olives, pickles, bell peppers, banana peppers, jalapeño peppers, hot cherry peppers, sweet peppers

#### Choice of our famous dressing

Mayo, mustard, red wine vinegar, olive oil, spicy or honey mustard.