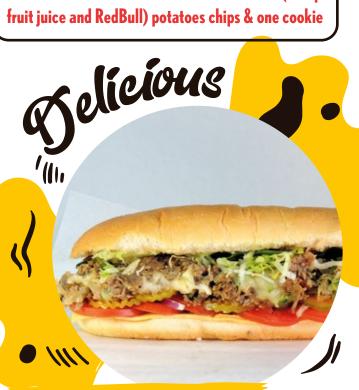

11/1/ ADD \$3.20

TO THE PRICE OF YOUR SUB OR SALAD

Then choose a canned soda or bottle of water (except fruit juice and RedBull) potatoes chips & one cookie

#### **COLD SUBS**

**Double Meat** 

|                                                                     | 6 inch | 8 inch  | 12 inch | 12" Monste |
|---------------------------------------------------------------------|--------|---------|---------|------------|
| ITALIAN<br>(Capicolla ham,Italian salami,<br>boiled ham, pepperoni) | \$7.35 | \$9.69  | \$14.25 | \$18.35    |
| SALAMI                                                              | \$7.10 | \$8.69  | \$13.75 | \$17.70    |
| OVEN ROASTED TURKEY (8oz meat for 12")                              | \$7.10 | \$8.69  | \$13.75 | \$17.70    |
| SMOKED TURKEY (80z meat for 12")                                    | \$7.10 | \$8.69  | \$13.75 | \$17.70    |
| <b>HAM</b> (8 slices for 12")                                       | \$7.35 | \$9.69  | \$14.25 | \$18.35    |
| <b>TUNA</b> (80z meat for 12")                                      | \$7.35 | \$9.69  | \$14.25 | \$18.35    |
| CLUB(ham/turkey or 2 col                                            |        | \$9.99  | \$15.59 | \$19.79    |
| CHICKEN SALAD                                                       | \$7.65 | \$9.89  | \$14.99 | \$18.99    |
| VEGGIE                                                              | \$6.10 | \$7.55  | \$11.70 | N/A        |
| BLT(bacon/lettuce/tomatoes)                                         | \$8.75 | \$11.20 | \$16.99 | N/A        |

#### **HOT SUBS**

| 6 inch | 8 inch                                                             | 12 inch                                                                                                                                      |
|--------|--------------------------------------------------------------------|----------------------------------------------------------------------------------------------------------------------------------------------|
| \$8.99 | \$11.59                                                            | \$17.79                                                                                                                                      |
| \$8.40 | \$10.80                                                            | \$16.30                                                                                                                                      |
| \$8.99 | \$11.59                                                            | \$17.79                                                                                                                                      |
| \$8.40 | \$10.89                                                            | \$16.30                                                                                                                                      |
| \$8.99 | \$11.59                                                            | \$17.79                                                                                                                                      |
| \$8.40 | \$10.89                                                            | \$16.30                                                                                                                                      |
| \$8.99 | \$11.59                                                            | \$17.79                                                                                                                                      |
| \$8.99 | \$11.59                                                            | \$17.79                                                                                                                                      |
|        | \$8.99<br>\$8.40<br>\$8.99<br>\$8.40<br>\$8.99<br>\$8.40<br>\$8.99 | \$8.99 \$11.59<br>\$8.40 \$10.80<br>\$8.99 \$11.59<br>\$8.40 \$10.89<br>\$8.99 \$11.59<br>\$8.40 \$10.89<br>\$8.99 \$11.59<br>\$8.99 \$11.59 |