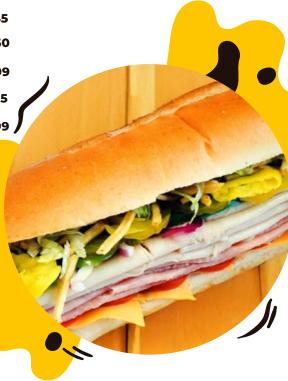

#### **COLD SUBS**

**Double Meat** 

|                                                                     | 6 inch | 8 inch  | 12 inch | 12" Monste |
|---------------------------------------------------------------------|--------|---------|---------|------------|
| ITALIAN<br>(Capicolla ham,Italian salami,<br>boiled ham, pepperoni) | \$7.35 | \$9.69  | \$14.25 | \$18.35    |
| SALAMI                                                              | \$7.10 | \$8.69  | \$13.75 | \$17.70    |
| OVEN ROASTED TURKEY (8oz meat for 12")                              | \$7.10 | \$8.69  | \$13.75 | \$17.70    |
| SMOKED TURKEY (80z meat for 12")                                    | \$7.10 | \$8.69  | \$13.75 | \$17.70    |
| <b>HAM</b> (8 slices for 12")                                       | \$7.35 | \$9.69  | \$14.25 | \$18.35    |
| <b>TUNA</b> (80z meat for 12")                                      | \$7.35 | \$9.69  | \$14.25 | \$18.35    |
| CLUB(ham/turkey or 2 col                                            |        | \$9.99  | \$15.59 | \$19.79    |
| CHICKEN SALAD                                                       | \$7.65 | \$9.89  | \$14.99 | \$18.99    |
| VEGGIE                                                              | \$6.10 | \$7.55  | \$11.70 | N/A        |
| BLT(bacon/lettuce/tomatoes)                                         | \$8.75 | \$11.20 | \$16.99 | N/A        |

#### **HOT SUBS**

| 6 inch | 8 inch                                                             | 12 inch                                                                                                                                      |
|--------|--------------------------------------------------------------------|----------------------------------------------------------------------------------------------------------------------------------------------|
| \$8.99 | \$11.59                                                            | \$17.79                                                                                                                                      |
| \$8.40 | \$10.80                                                            | \$16.30                                                                                                                                      |
| \$8.99 | \$11.59                                                            | \$17.79                                                                                                                                      |
| \$8.40 | \$10.89                                                            | \$16.30                                                                                                                                      |
| \$8.99 | \$11.59                                                            | \$17.79                                                                                                                                      |
| \$8.40 | \$10.89                                                            | \$16.30                                                                                                                                      |
| \$8.99 | \$11.59                                                            | \$17.79                                                                                                                                      |
| \$8.99 | \$11.59                                                            | \$17.79                                                                                                                                      |
|        | \$8.99<br>\$8.40<br>\$8.99<br>\$8.40<br>\$8.99<br>\$8.40<br>\$8.99 | \$8.99 \$11.59<br>\$8.40 \$10.80<br>\$8.99 \$11.59<br>\$8.40 \$10.89<br>\$8.99 \$11.59<br>\$8.40 \$10.89<br>\$8.99 \$11.59<br>\$8.99 \$11.59 |

# **COLD MEAT SUBS**

|                                     | 6 inch | 8 inch  | 12 inch |
|-------------------------------------|--------|---------|---------|
| ITALIAN EGGS SUB                    | \$7.35 | \$9.69  | \$14.25 |
| SALAMI EGGS SUB                     | \$7.10 | \$8.69  | \$13.75 |
| OVEN ROASTEDTURKEYEGGE SUB          | \$7.10 | \$8.69  | \$13.75 |
| SMOKED TURKEY EGG SUB ${\tt}$       | \$7.10 | \$8.69  | \$13.75 |
| HAM EGG SUB                         | \$7.35 | \$9.69  | \$14.25 |
| TUNA EGG SUB                        | \$7.35 | \$9.69  | \$14.25 |
| CLUB EGG SUB                        | \$7.70 | \$9.99  | \$15.59 |
| CHICKEN SALAD EGG SUB               | \$7.65 | \$9.89  | \$14.99 |
| VEGGIE EGG SUB                      | \$6.10 | \$7.55  | \$11.70 |
| BLT (bacon/lettuce/tomatoes)EGG SUB | \$8.75 | \$11.20 | \$16.99 |

### **HOT MEAT SUBS**

|                                 | 6 incn | 8 inch  | 12 inch |
|---------------------------------|--------|---------|---------|
| STEAK & CHEESE EGG SUB          | \$8.99 | \$11.59 | \$17.79 |
| CHICKEN (Grilled)BREAST EGG SUB | \$8.40 | \$10.89 | \$16.30 |
| PASTRAMI EGG SUB                | \$8.99 | \$11.59 | \$17.79 |
| HAMBURGER EGG SUB               | \$8.99 | \$11.59 | \$17.79 |
| SAUSAGE EGG SUB                 | \$8.40 | \$10.89 | \$16.30 |
| EGG & BACON                     | \$8.75 | \$11.20 | \$16.99 |
| BARBECUE PORKPULLED EGG         | \$8.99 | \$11.59 | \$17.79 |
| MEATBALL EGG                    | \$8.40 | \$10.80 | \$16.30 |
| MEATBALL EGG                    | \$8.99 | \$11.59 | \$17.79 |
|                                 |        |         |         |